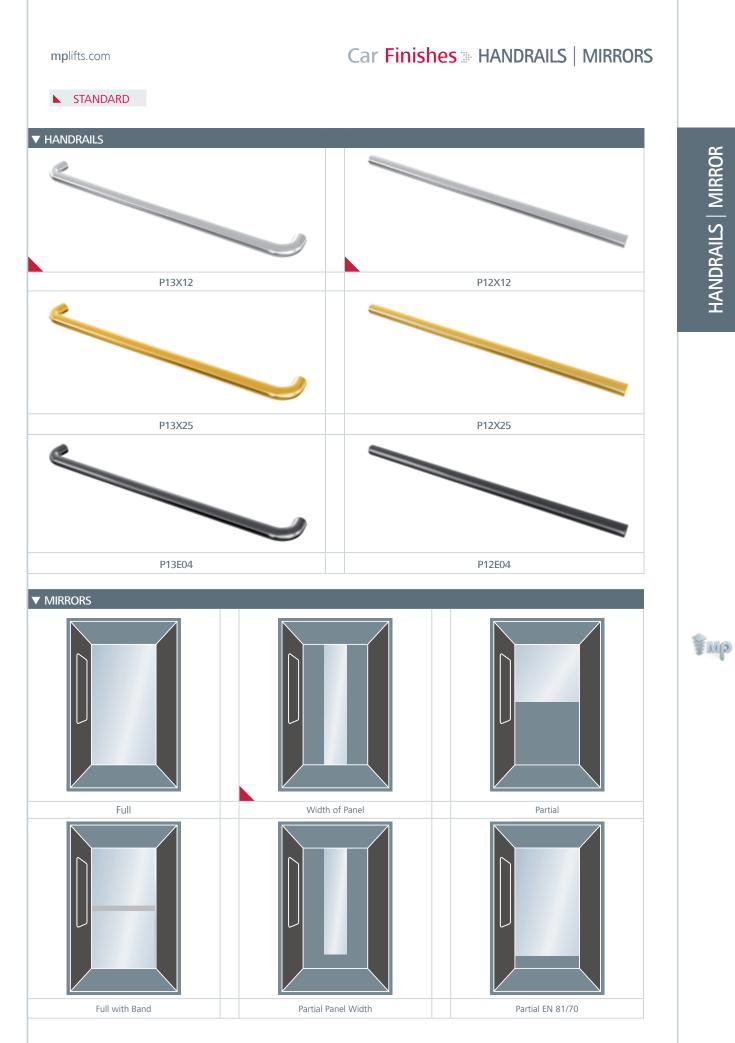

|                                       | New wall panel fi<br>facilitate joining c<br>to floor and ceilin | of wall panels                       |                 |



### Car Finishes >>> OPERATING PANELS

STANDARD

### Versatility and design within your reach

Provides a wide variety of COPs, both full height type and medium height, with different colours, stainless steel or with pictures that you will choose in our album or bring yourself.

### A new concept for operating panels

Folding COPs with an easy access for maintenance work. FUSION COPs (medium height): 1535 x 240 (mm) / Full Height Column: 2040 x 230 (mm).



₹MD

iii Material: thermoplastic polyester extruded (PET). Aluminium frame, black (AL04) or grey (AL11) coloured.

Al4

Two

AI5

THE

▲ AI6

▲ AI7

▲ AI10

1 MP

Al1

Al2

AI3

mplifts.com

### Car Finishes ... OPERATING PANELS

### STANDARD



### Car Finishes >>> DISPLAYS

### STANDARD



### More information for users

We offer a