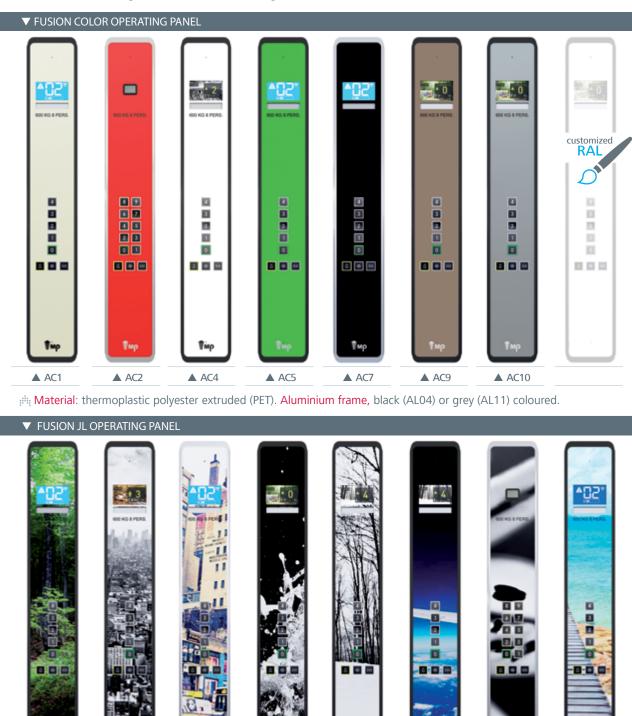

### Car Finishes >>> OPERATING PANELS

STANDARD

### Versatility and design within your reach

Provides a wide variety of COPs, both full height type and medium height, with different colours, stainless steel or with pictures that you will choose in our album or bring yourself.

### A new concept for operating panels

Folding COPs with an easy access for maintenance work. FUSION COPs (medium height): 1535 x 240 (mm) / Full Height Column: 2040 x 230 (mm).

₹MD

iii Material: thermoplastic polyester extruded (PET). Aluminium frame, black (AL04) or grey (AL11) coloured.