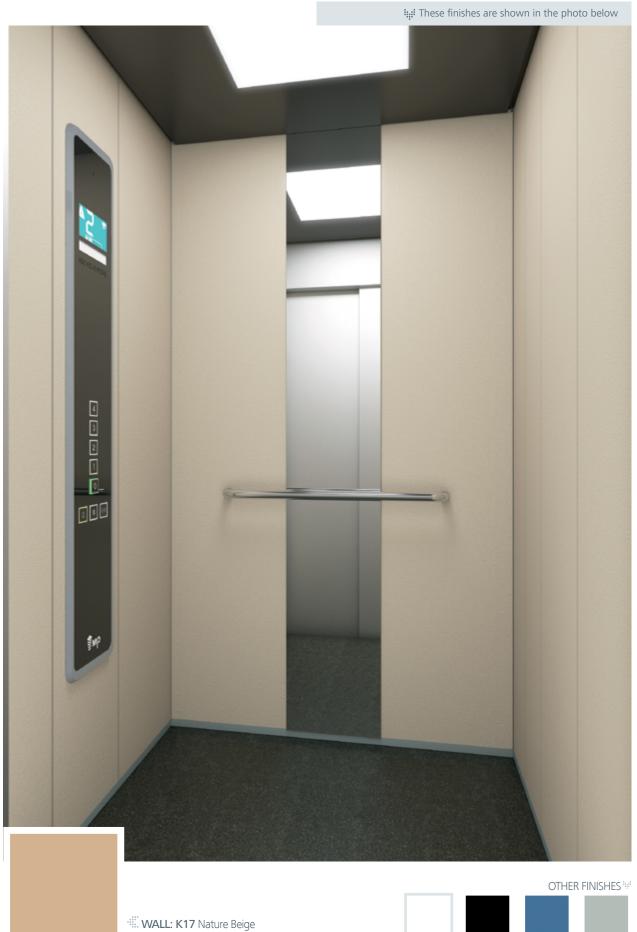

These finishes are shown in the photo below

Koloro K11 Techno Grey Solid colours

¶M₽

K04K10K17Night BlackAtlantic BlueNature Beige

K01 White

KOLORO KIT Nature Beige

WALL: K17 Nature Beige | FLOOR: R58 Vinyl Stone Charcoal Concrete | CEILING: L95 | MIRROR: Width of Panel | OPERATING PANEL FRAME: AL11 Grey | OPERATING PANEL: FUSION COLOR AC7 DISPLAY: LCD | HANDRAIL: P13X12 | SKIRTING: AL12 Natural

> **K04** Night Black

K10

Atlantic Blue Techno Grey

K11

K01

White

MPCARevolution

<u>ৰাম</u>