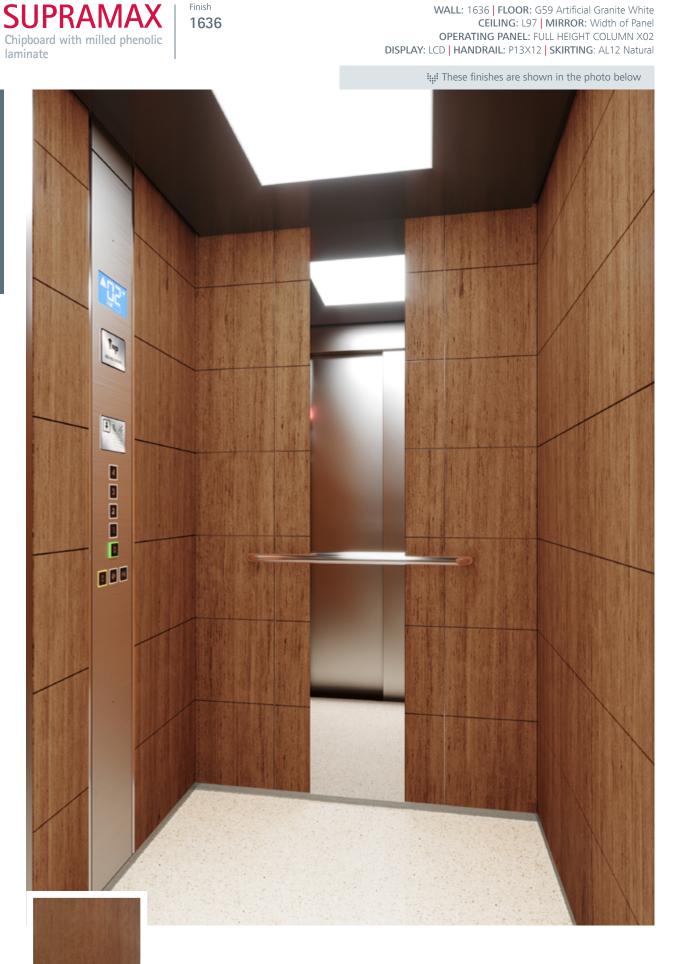

## SUPRAMAX

Chipboard with milled phenolic laminate

**34** 1636

SuperMirror

Shine

WALL: 1636 | FLOOR: G59 Artificial Granite White

WALL: 1636

Finish

¶M₽

WALL: AI1 | ATTACHED WALL PANEL: NA04 Olmo | FLOOR: R59 Vinyl Stone Grey Concrete | CEILING: L61 | MIRROR: Width of Panel OPERATING PANEL FRAME: AL04 Black | OPERATING PANEL: FUSION JL AI1 | DISPLAY: LCD | HANDRAIL: P13X12 | SKIRTING: AL12 Natural