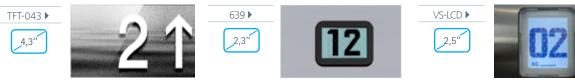

### Adaptable to any model

DISPLAYS TFT-070E and LCD-070E with MP ecoGO controller.

DISPLAYS TFT-043 and 639 with Vía Serie or MicroBASIC controllers.

DISPLAY VS-LCD with Vía Serie controllers.

₹M0

₹**M**P