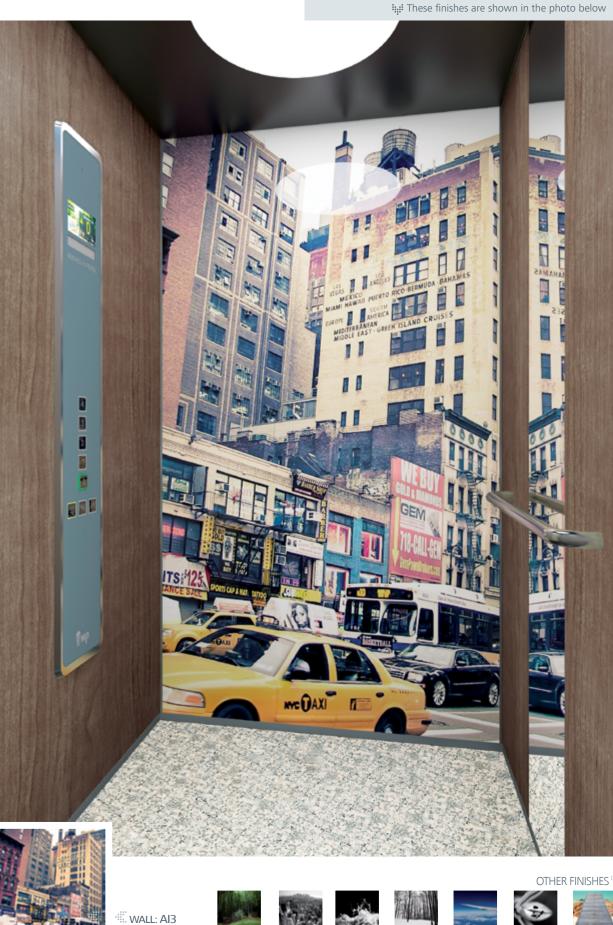

AI3

AI10

35

WALL: AI3 ATTACHED WALL PANEL: NA04 Olmo FLOOR: G04 Natural Granite Crystal White | CEILING: L96 | MIRROR: Width of Panel | OPERATING PANEL FRAME: AL11 Grey | OPERATING PANEL: FUSION COLOR AC10 DISPLAY: LCD | HANDRAIL: P13X12 | SKIRTING: AL12 Natural