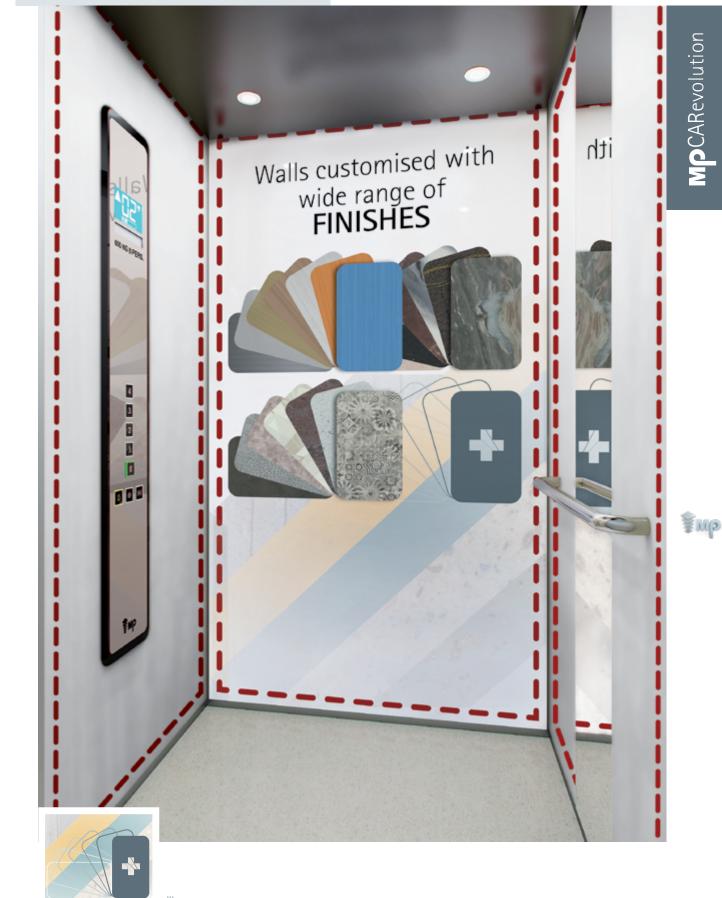

## • FINISHES

- 48 WALLS
- 50 FLOORING
- 51 HANDRAILS | MIRRORS
- 52 OPERATING PANELS
- 54 DISPLAYS
- 55 SKIRTING DECOR PROFILE
- 56 CEILINGS

唐 티티 레디 시리 테이

n den sign sign sign sign s

Our extensive range of finishes allows you to design your own car. Choose the combination which takes your fancy and fits in with your budget.

The versatility of our cars offers you solutions that are not just functional, but also aesthetic and flexible.

Infinite aesthetic and functional possibilities

100

Real Property lies

ľ

### Car Finishes > WALLS