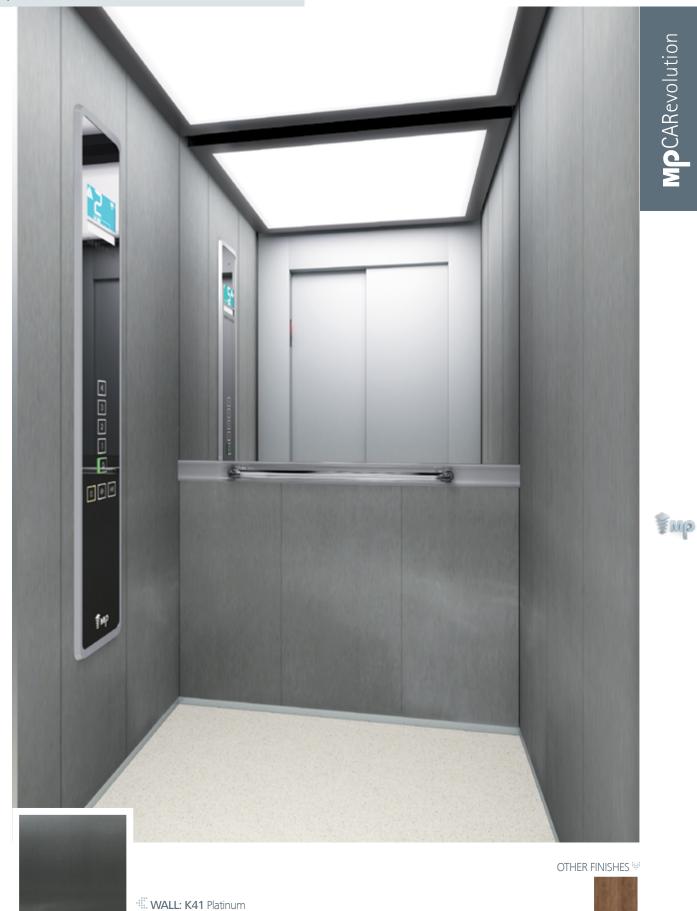

These finishes are shown in the photo below

Range Finish **avatar K41 Platinum** Imitation wood and stainless steel

K42 Timber

Range Finish **avatar \* K42 Timber** Imitation wood and stainless steel

WALL: K42 Timber | FLOOR: G59 Artificial Granite White CEILING: L24 | MIRROR: Width of Panel | OPERATING PANEL FRAME: AL04 Black OPERATING PANEL: FUSION SUPRA X02 DISPLAY: LCD | HANDRAIL: P13X12 | SKIRTING: AL12 Natural

WALL: K41 Platinum | FLOOR: G59 Artificial Granite White CEILING: L100 | MIRROR: Partial | OPERATING PANEL FRAME: AL11 Grey | OPERATING PANEL: FUSION COLOR AC7 DISPLAY: LCD | HANDRAIL: P13X12 | SKIRTING: AL12 Natural