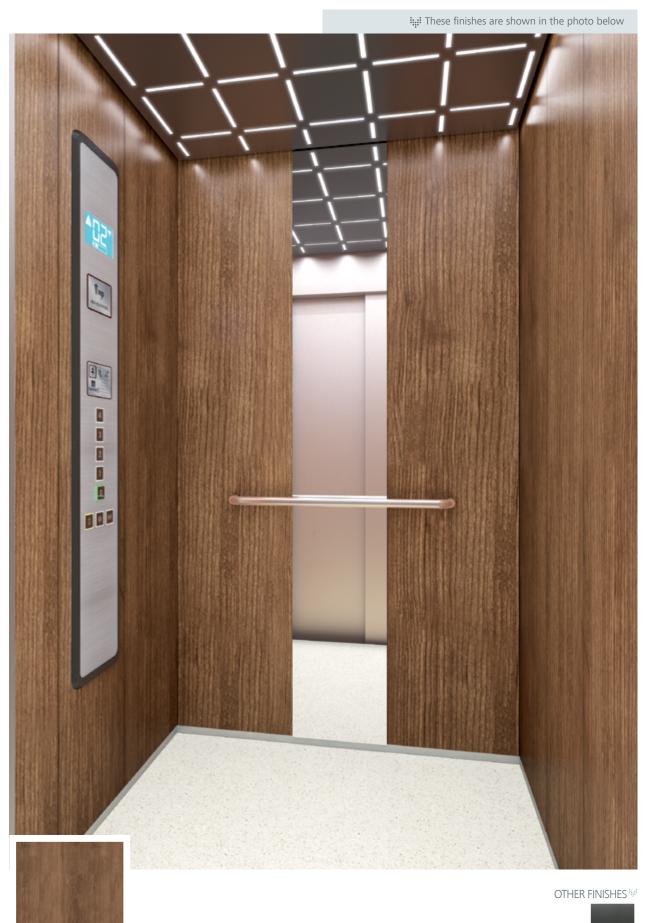

Range Finish KOIOTO :: KO4 Night Black Solid colours

These finishes are shown in the photo below

K01

White

K10

K11

Atlantic Blue Techno Grey Nature Beige

K17

15

WALL: K10 Atlantic Blue | FLOOR: G53 Artificial Granite Night Mist
 CEILING: L97 | MIRROR: Width of Panel | OPERATING PANEL
 FRAME: AL11 Grey | OPERATING PANEL: FUSION COLOR AC7
 DISPLAY: LCD | HANDRAIL: P13X12 | SKIRTING: AL12 Natural