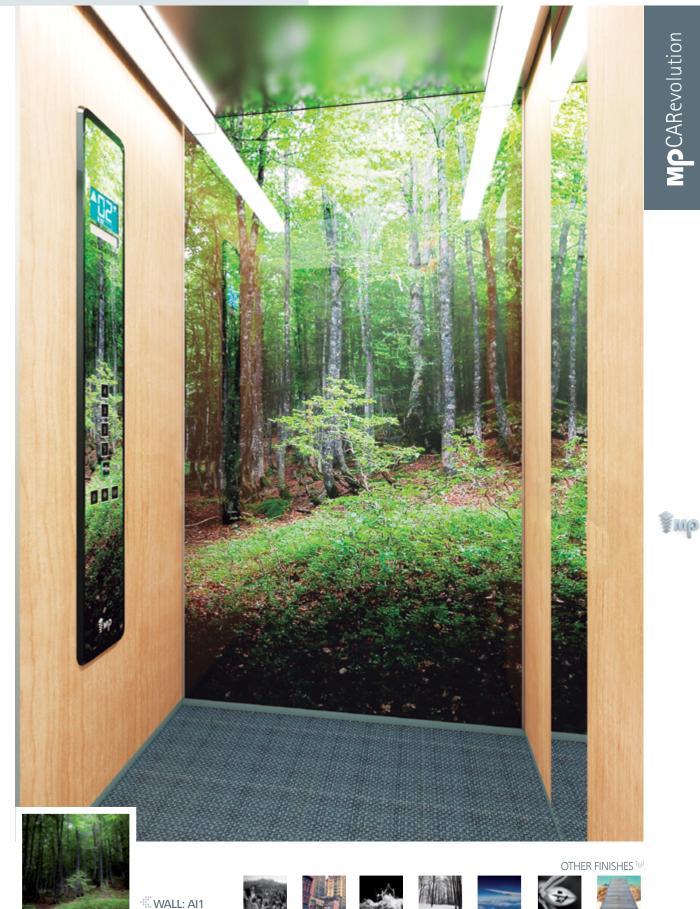

#### JĽ

35 Al1 37 AI5 36 Al3 38 AI6 (OTHER FINISHES: AI2, AI4, AI7, AI10)

These finishes are shown in the photo below

**AMBIENTUM** Customised walls with coloured glass panels or printed photos

AI6

AI7

800 3

AI5

Al4

Al2