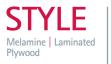

WALL: NA04 Olmo | FLOOR: G53 Artificial Granite Night Mist CEILING: L95 | MIRROR: Width of Panel | OPERATING PANEL FRAME: AL11 Grey | OPERATING PANEL: FUSION COLOR AC7 DISPLAY: LCD | HANDRAIL: P13X12 | SKIRTING: AL12 Natural

These finishes are shown in the photo below

Range Finish **NA04 Olmo**Laminated
Plywood

¶M₽

Oak Nature

Finish X02 SB Finish **Stainless Steel** 

WALL: X02 SB Finish Stainless Steel FLOOR: G01 Natural Granite Black CEILING: L21 | MIRROR: Width of Panel | OPERATING PANEL FRAME: AL11 Grey OPERATING PANEL: FUSION COLOR AC7 DISPLAY: LCD | HANDRAIL: P13X12 | SKIRTING: X02 SB Finish Stainless Steel