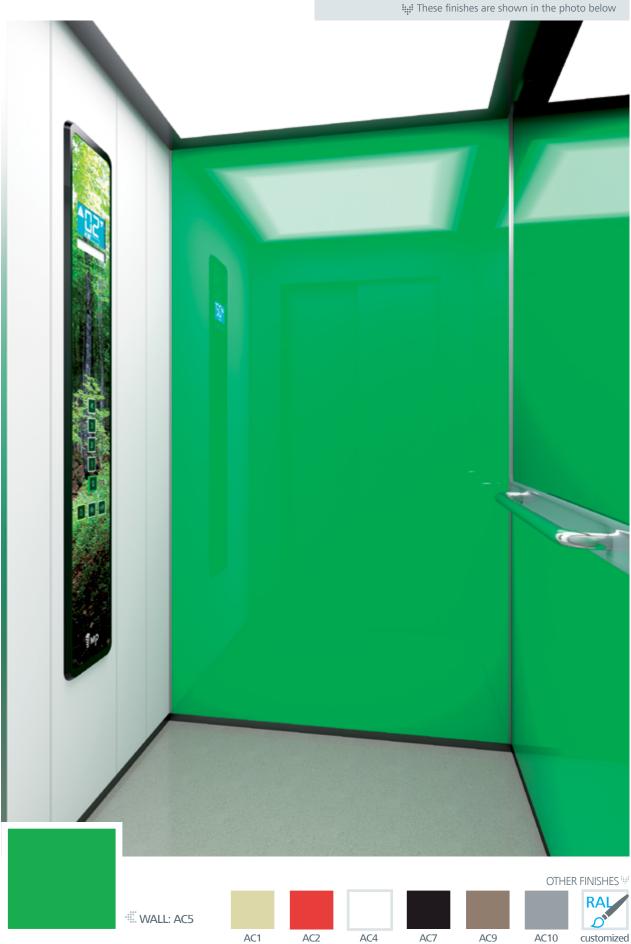

AI10

WALL: AC10 | ATTACHED WALL PANEL: K01 White FLOOR: R14 Antibacterial Grey | CEILING: L40 | MIRROR: Partial OPERATING PANEL FRAME: AL04 Black | OPERATING PANEL: FUSION JL AI5 | DISPLAY: TFT | HANDRAIL: P13X12 | SKIRTING: AL12 Natural

These finishes are shown in the photo below

Range Finish AC9

These finishes are shown in the photo below

These finishes are shown in the photo below