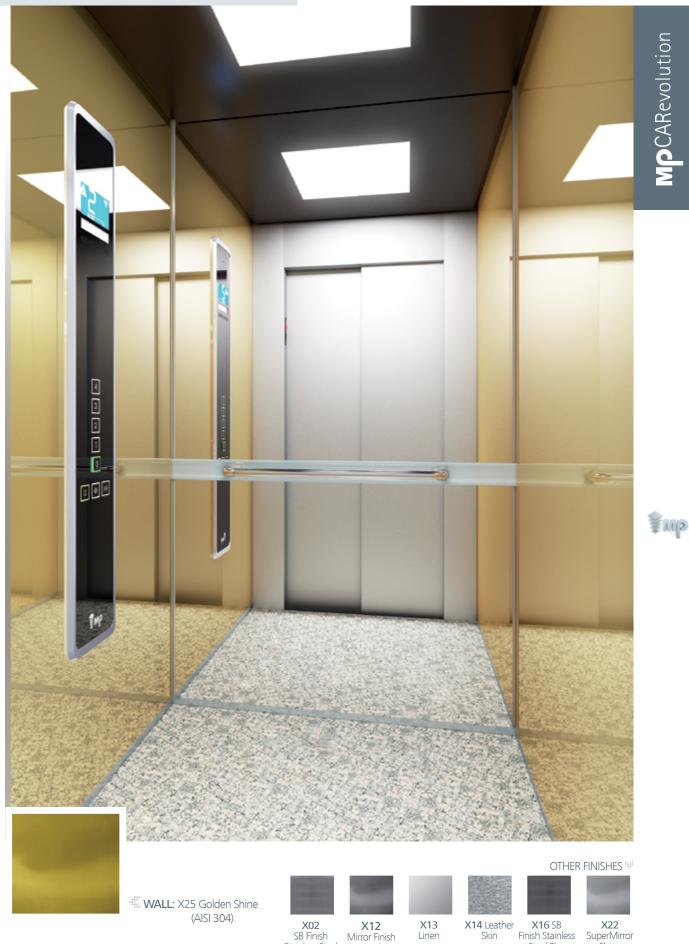

## **O**SUPRA

Stainless steel

- 28 X02 SB Finish Stainless Steel
- 29 X12 Mirror Finish Steel
- 30 X13 Linen
- 31 X16 SB Finish Stainless Steel Plus
- 32 X22 Super Mirror Shine 33 X25 Golden Shine