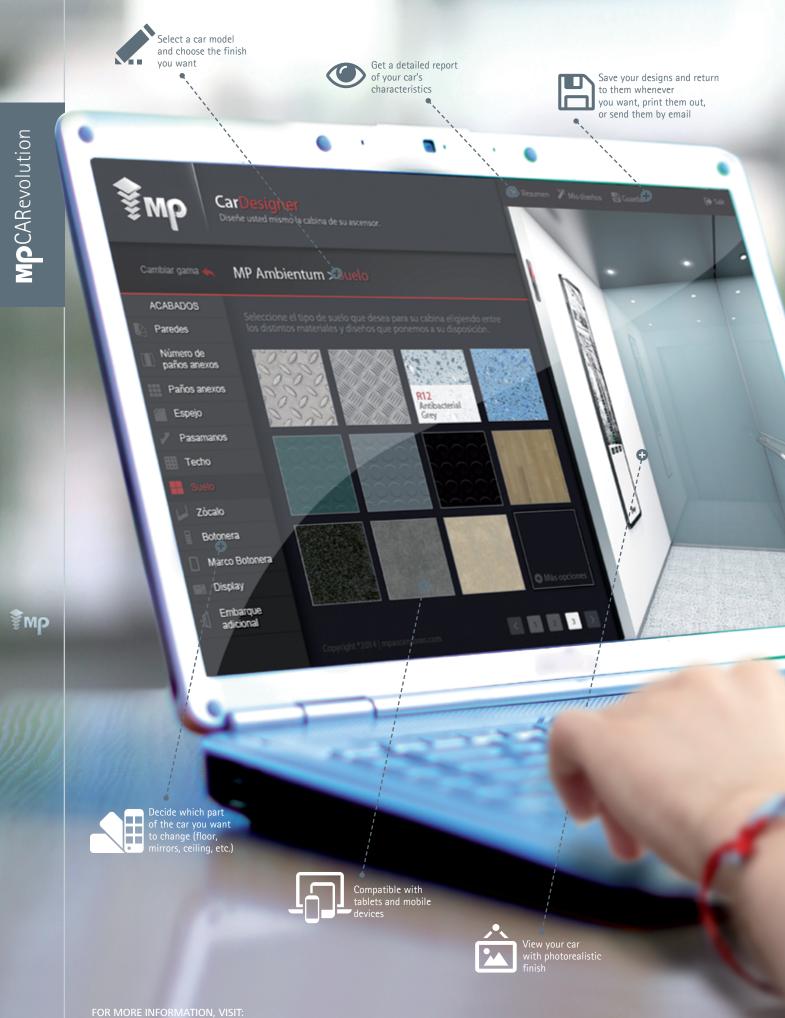

# **MP CarDesigner**

#### ".You yourself design the car for your lift

We present you with a new tool with infinite possibilities

Now, configuring and viewing the car you want will be very simple.

We provide you with everything you need to design a car tailored to your needs.

The new range of MP CARevolution cars allows you to quickly and intuitively customise the various finishes available, view the configuration chosen, save, print, send by email and ask for more information on the resulting car.

An online tool which can be run on any web browser or mobile or desktop device and is optimised for use on tablets.

Wherever and whenever you want

₹M(2