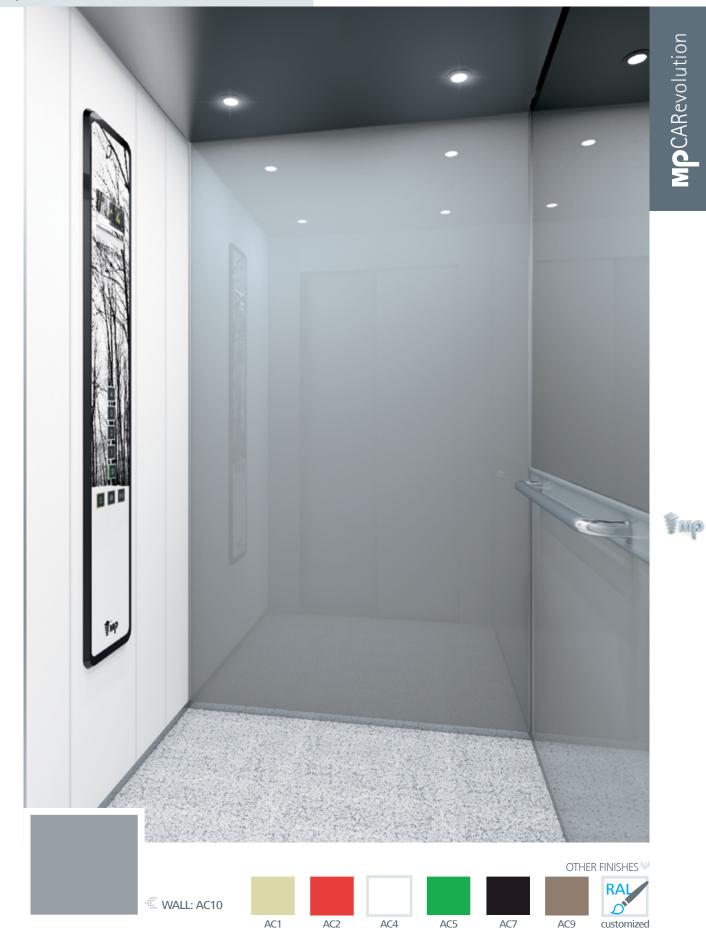

AI10

WALL: AC10 | ATTACHED WALL PANEL: K01 White FLOOR: R14 Antibacterial Grey | CEILING: L40 | MIRROR: Partial OPERATING PANEL FRAME: AL04 Black | OPERATING PANEL: FUSION JL AI5 | DISPLAY: TFT | HANDRAIL: P13X12 | SKIRTING: AL12 Natural

### STANDARD

| AMBIEMTUM color<br>Customised walls with coloured glass panels |     |      |                   |  |
|----------------------------------------------------------------|-----|------|-------------------|--|
|                                                                |     |      |                   |  |
| AC1                                                            | AC2 | AC4  | AC5               |  |
|                                                                |     |      | customized<br>RAL |  |
| AC7                                                            | AC9 | AC10 |                   |  |