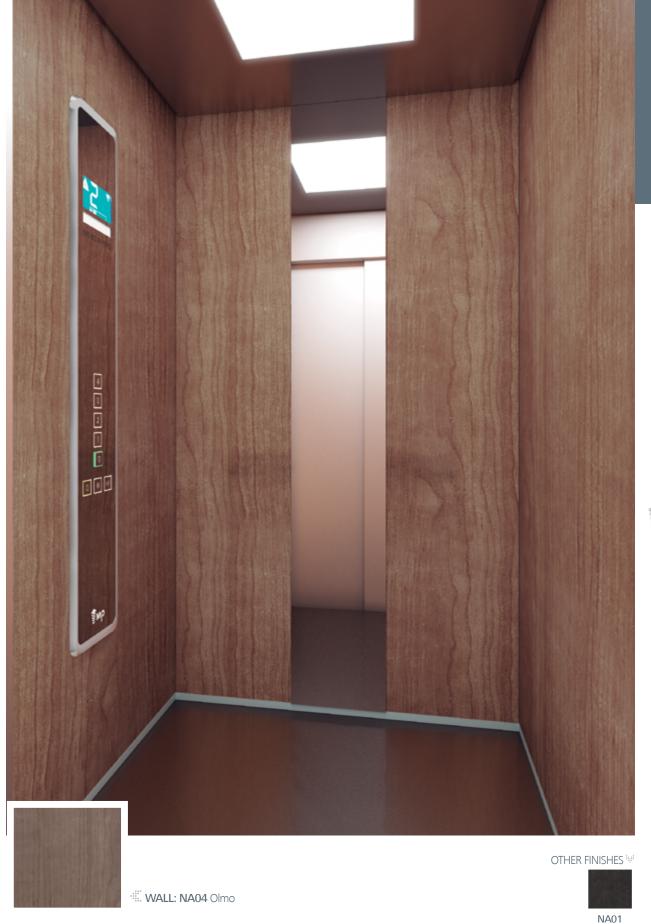

These finishes are shown in the photo below

Range Finish **NA04 Olmo**Laminated
Plywood

¶M₽

Oak Nature

Finish X02 SB Finish **Stainless Steel** 

WALL: X02 SB Finish Stainless Steel FLOOR: G01 Natural Granite Black CEILING: L21 | MIRROR: Width of Panel | OPERATING PANEL FRAME: AL11 Grey OPERATING PANEL: FUSION COLOR AC7 DISPLAY: LCD | HANDRAIL: P13X12 | SKIRTING: X02 SB Finish Stainless Steel

These finishes are shown in the photo below

SuperMirror

Shine

Finish Steel

Skin

Stainless Steel Plus WALL: X12 Mirror Finish Steel | FLOOR: G01 Natural Granite Black CEILING: L100 | MIRROR: Partial | OPERATING PANEL FRAME: AL11 Grey | OPERATING PANEL: FUSION COLOR AC7 DISPLAY: LCD HANDRAIL: P13X12 | SKIRTING: X12 Mirror Finish Steel