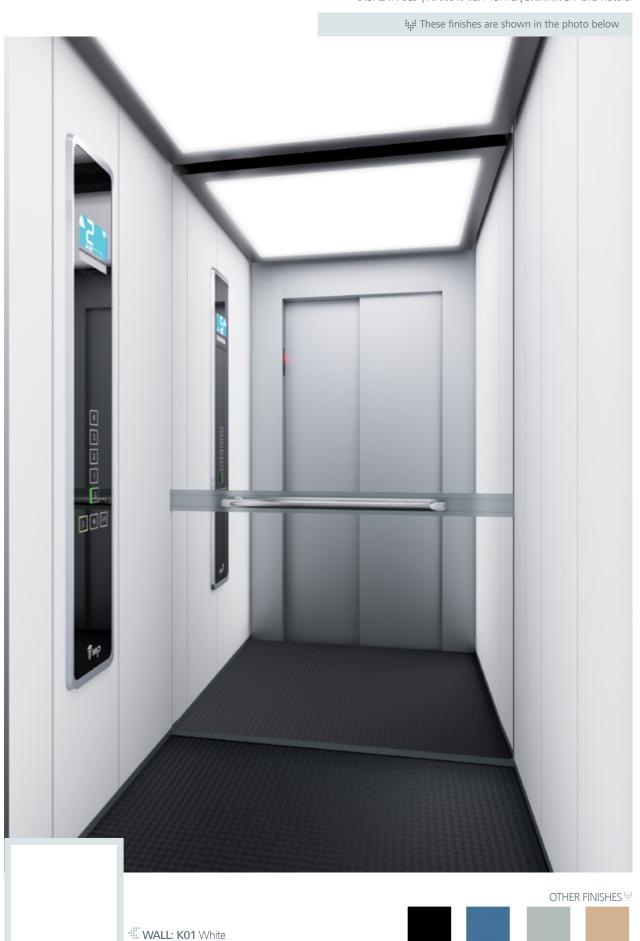

#### ₹MP

WALL: K01 White | FLOOR: R24 Circle Black | CEILING: L100 MIRROR: Full with Band | OPERATING PANEL FRAME: AL11 Grey OPERATING PANEL: FUSION COLOR AC7 DISPLAY: LCD | HANDRAIL: P13X12 | SKIRTING: AL12 Natural