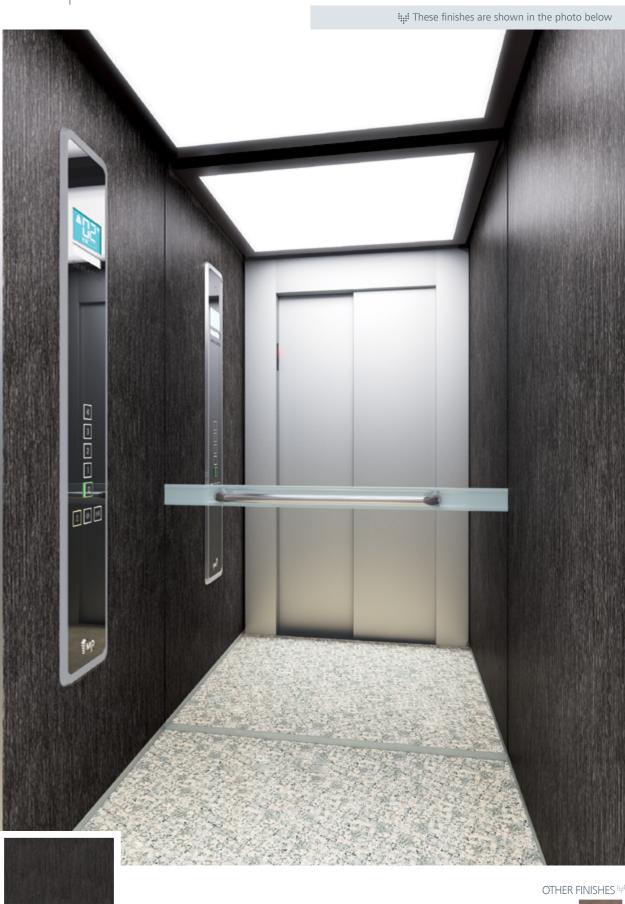

These finishes are shown in the photo below

Range **Exclusive** Laminated Plywood

WALLS: Exclusive. Customise the walls with a wide range of finishes.

Finish

WALL: NA01 Oak Nature | FLOOR: G04 Natural Granite Crystal White CEILING: L100 | MIRROR: Full with Band | OPERATING PANEL FRAME: AL11 Grey | OPERATING PANEL: FUSION COLOR AC7 DISPLAY: LCD | HANDRAIL: P13X12 | SKIRTING: AL12 Natural