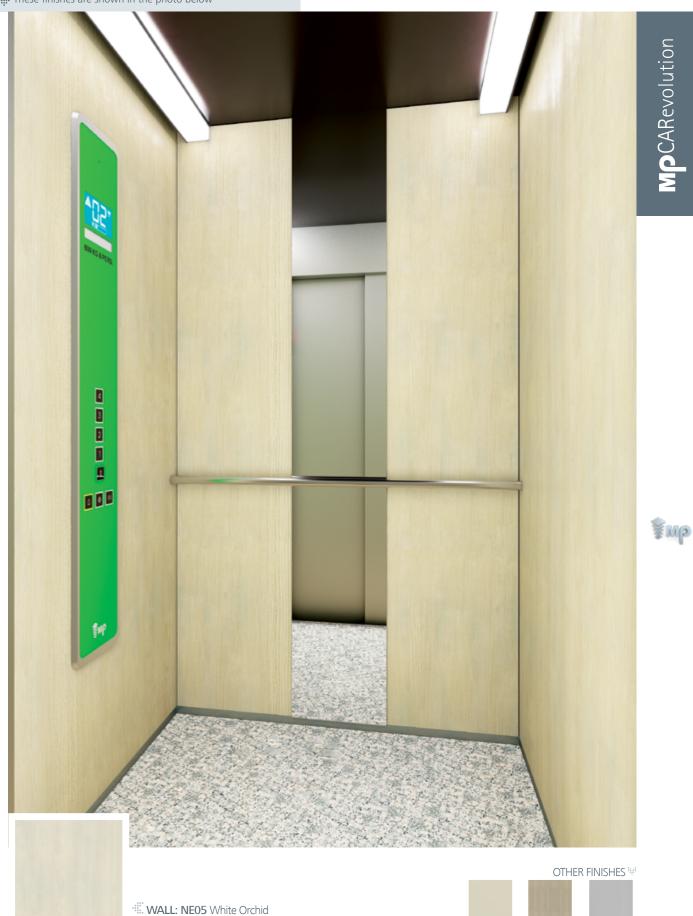

WALL: NE05 White Orchid | FLOOR: G04 Natural Granite Crystal White CEILING: L61 | MIRROR: Width of Panel | OPERATING PANEL FRAME: AL11 Grey | OPERATING PANEL: FUSION COLOR AC5 DISPLAY: LCD | HANDRAIL: P12X12 | SKIRTING: AL12 Natural

Range Finish NEO5 White Plastic-coated chipboard (melamine)

These finishes are shown in the photo below

NE02 Golden Rot

**NE04** 

Fresno

NE06 Grey

Soft

Range Finish **Newform** Shift Plastic-coated chipboard (melamine)