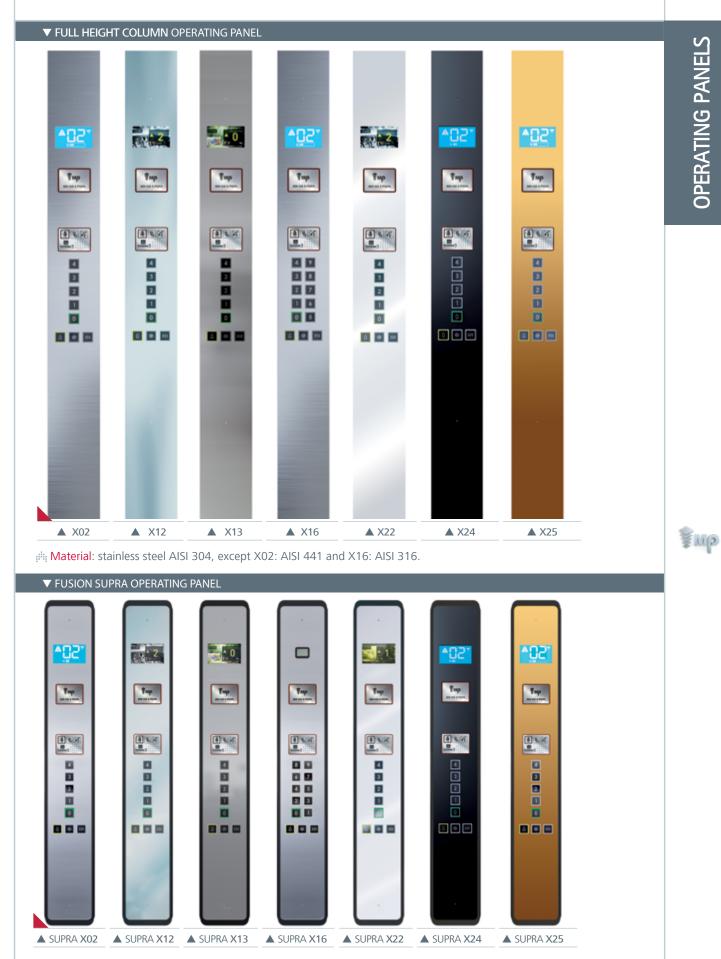

### Car Finishes >>> OPERATING PANELS

STANDARD

### Versatility and design within your reach

Provides a wide variety of COPs, both full height type and medium height, with different colours, stainless steel or with pictures that you will choose in our album or bring yourself.

### A new concept for operating panels

Folding COPs with an easy access for maintenance work. FUSION COPs (medium height): 1535 x 240 (mm) / Full Height Column: 2040 x 230 (mm).

₹MD

iii Material: thermoplastic polyester extruded (PET). Aluminium frame, black (AL04) or grey (AL11) coloured.