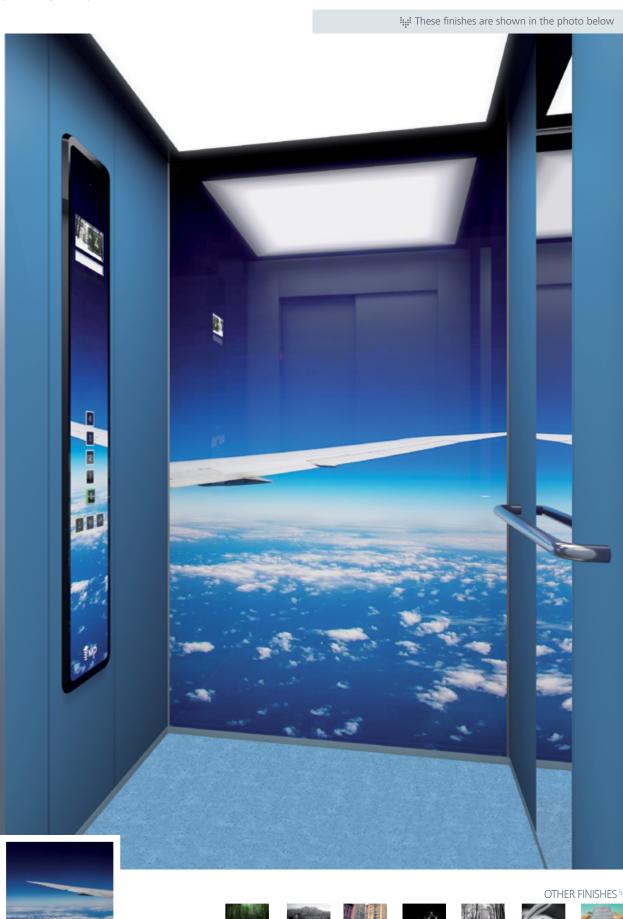

SuperMirror

Shine

WALL: 1636 | FLOOR: G59 Artificial Granite White

WALL: 1636

Finish

¶M₽

WALL: AI1 | ATTACHED WALL PANEL: NA04 Olmo | FLOOR: R59 Vinyl Stone Grey Concrete | CEILING: L61 | MIRROR: Width of Panel OPERATING PANEL FRAME: AL04 Black | OPERATING PANEL: FUSION JL AI1 | DISPLAY: LCD | HANDRAIL: P13X12 | SKIRTING: AL12 Natural

These finishes are shown in the photo below

**AMBIENTUM** Customised walls with coloured glass panels or printed photos

AI6

AI7

800 3

AI5

Al4

Al2