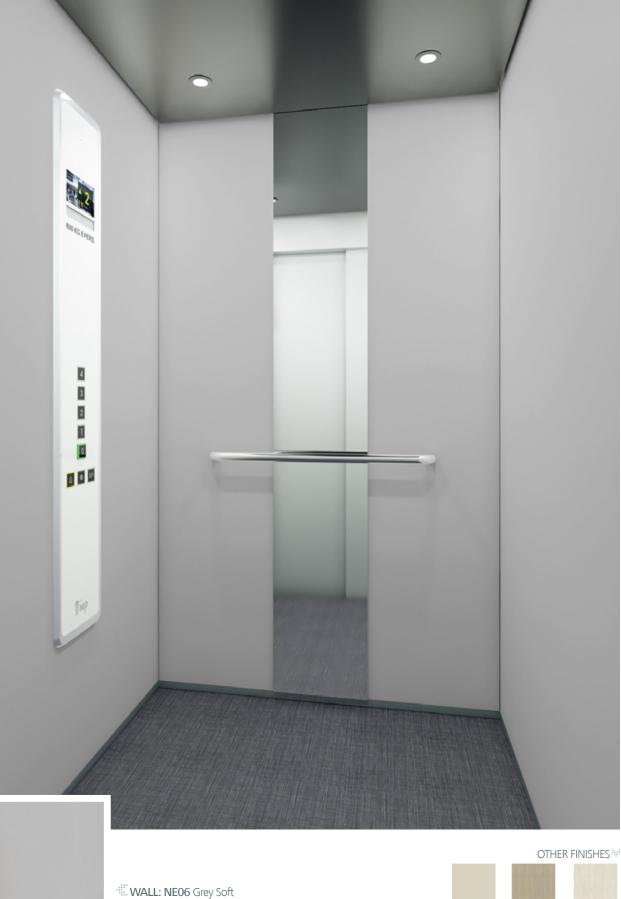

WALL: NE06 Grey Soft | FLOOR: R73 Indigo Woven CEILING: L40 | MIRROR: Width of Panel | OPERATING PANEL FRAME: AL11 Grey | OPERATING PANEL: FUSION COLOR AC4 DISPLAY: TFT | HANDRAIL: P13X12 | SKIRTING: AL12 Natural