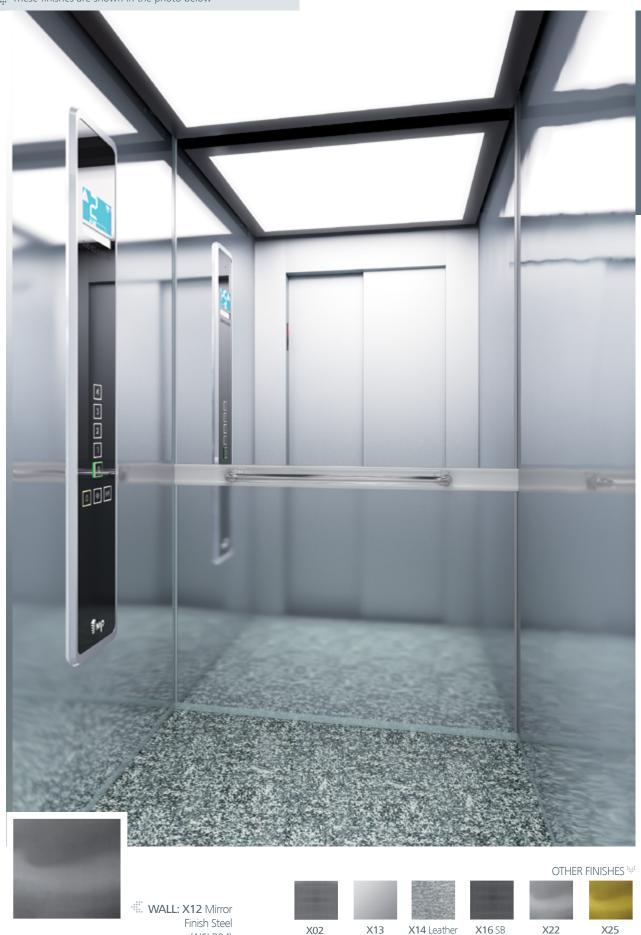

These finishes are shown in the photo below

SuperMirror

Shine

Finish Steel

Skin

Stainless Steel Plus WALL: X12 Mirror Finish Steel | FLOOR: G01 Natural Granite Black CEILING: L100 | MIRROR: Partial | OPERATING PANEL FRAME: AL11 Grey | OPERATING PANEL: FUSION COLOR AC7 DISPLAY: LCD HANDRAIL: P13X12 | SKIRTING: X12 Mirror Finish Steel

SB Finish

Stainless Steel

Linen

Skin

Steel Plus

¶M₽

(AISI 304)

Finish Stainless SuperMirror Golden Shine