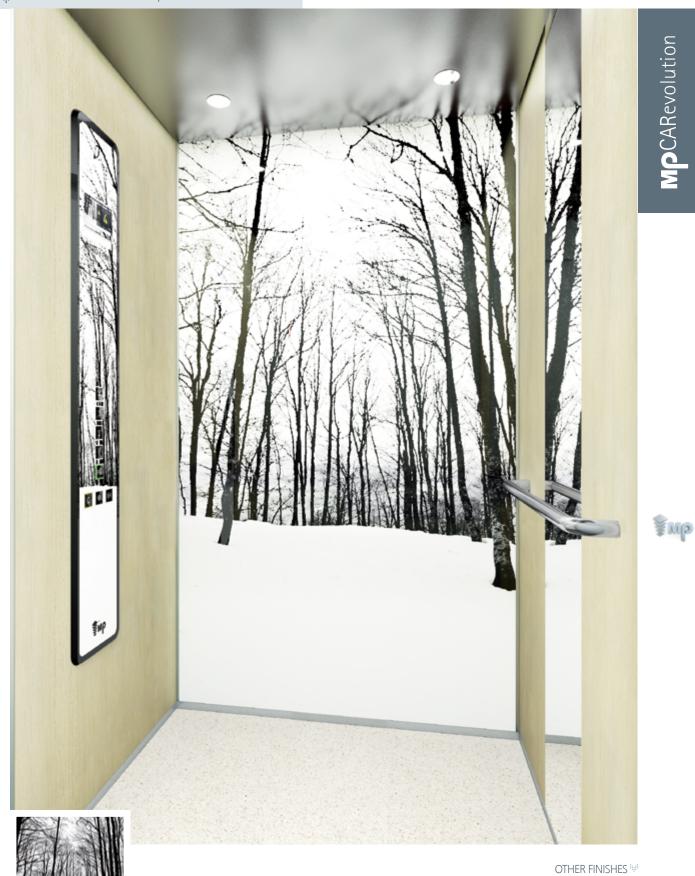

These finishes are shown in the photo below

**AMBIENTUM** Customised walls with coloured glass panels or printed photos

AI6

AI7

800 3

AI5

Al4

Al2