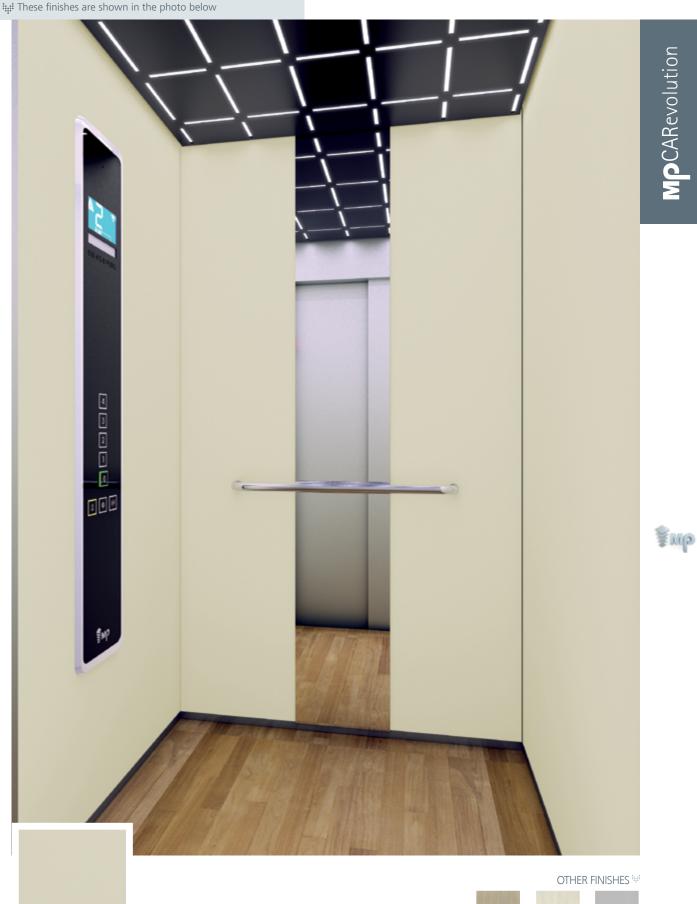

STYLE Melamine Laminated Plywood

Range Finish newform 🐘 NE02 Golden Rot Plastic-coated chipboard (melamine)

WALL: NE02 Golden Rot

NE06 Grey

Soft

NE05 White

Orchid

**NE04** Fresno

Range Finish newform III NE04 Fresno Plastic-coated chipboard (melamine)

WALL: NE04 Fresno | FLOOR: G02 Natural Granite Pink CEILING: L100 | MIRROR: Full with Band | OPERATING PANEL FRAME: AL11 Grey | OPERATING PANEL: FUSION COLOR AC7 DISPLAY: LCD | HANDRAIL: P13X12 | SKIRTING: AL12 Natural