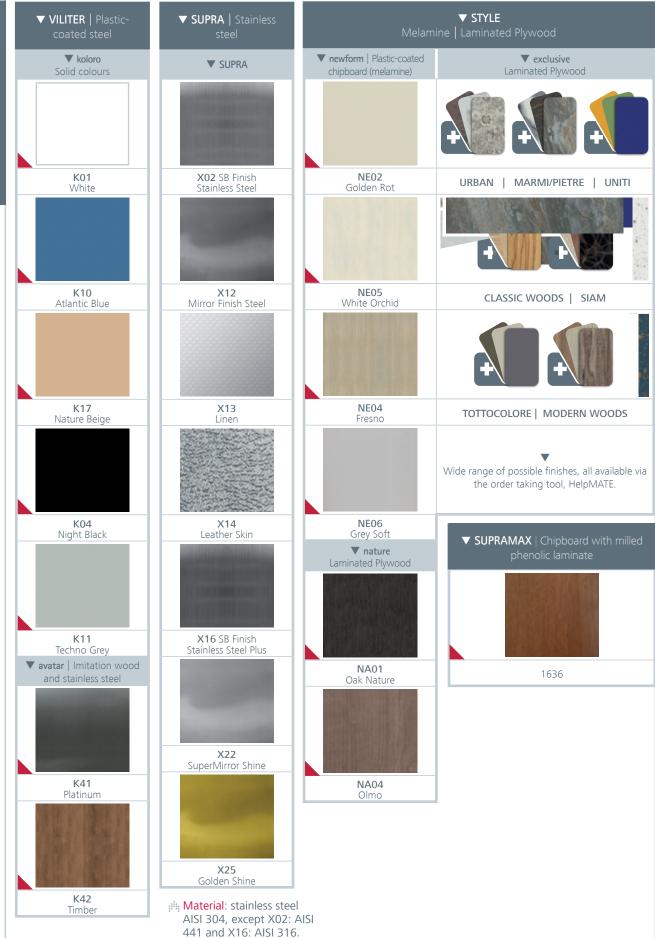

#### **●** VILITER Plastic-coated steel

#### koloro

14 KO1 White 15 KO4 Night Black 16 K10 Atlantic Blue 17 K11 Techno Grey 18 K17 Nature Beige

#### avatar

19 K41 Platinum 20 K42 Timber

## **●** STYLE

Melamina | Laminated Plywood

#### newform

- 21 NEO2 Golden Rot 22 NEO4 Fresno 23 NE05 White Orchid 24 NEO6 Grey Soft

#### nature

26 NA01 Oak Nature 27 NA04 Olmo

## **O**SUPRA

Stainless steel

- 28 X02 SB Finish Stainless Steel
- 29 X12 Mirror Finish Steel
- 30 X13 Linen
- 31 X16 SB Finish Stainless Steel Plus
- 32 X22 Super Mirror Shine 33 X25 Golden Shine

## SUPRAMAX

Chipboard with milled phenolic laminate

**34** 1636