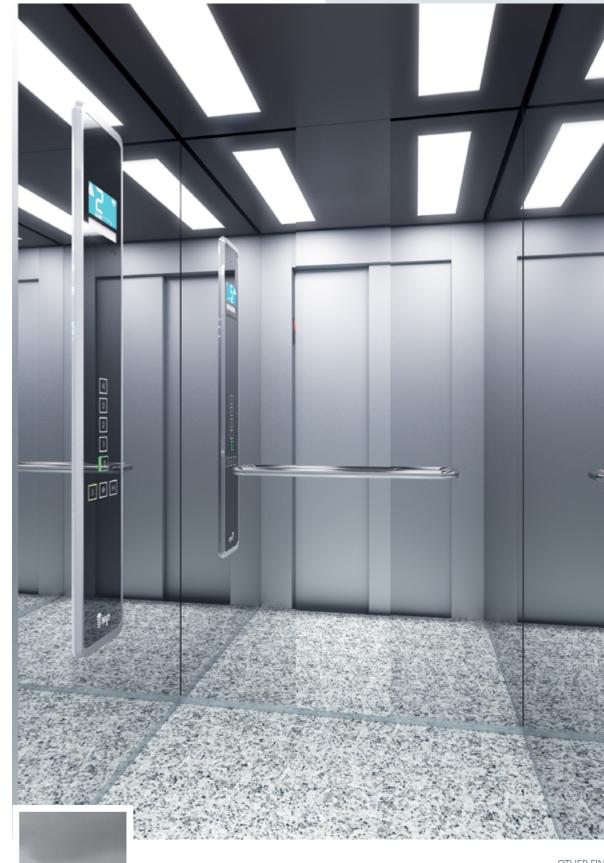

These finishes are shown in the photo below

SuperMirror

Shine

Finish Steel

Skin

Stainless Steel Plus WALL: X12 Mirror Finish Steel | FLOOR: G01 Natural Granite Black CEILING: L100 | MIRROR: Partial | OPERATING PANEL FRAME: AL11 Grey | OPERATING PANEL: FUSION COLOR AC7 DISPLAY: LCD HANDRAIL: P13X12 | SKIRTING: X12 Mirror Finish Steel

SB Finish

Stainless Steel

Linen

Skin

Steel Plus

¶M₽

(AISI 304)

Finish Stainless SuperMirror Golden Shine