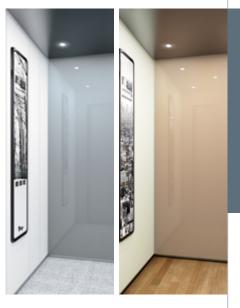

#### ₹MP

WALL: K01 White | FLOOR: R24 Circle Black | CEILING: L100 MIRROR: Full with Band | OPERATING PANEL FRAME: AL11 Grey OPERATING PANEL: FUSION COLOR AC7 DISPLAY: LCD | HANDRAIL: P13X12 | SKIRTING: AL12 Natural