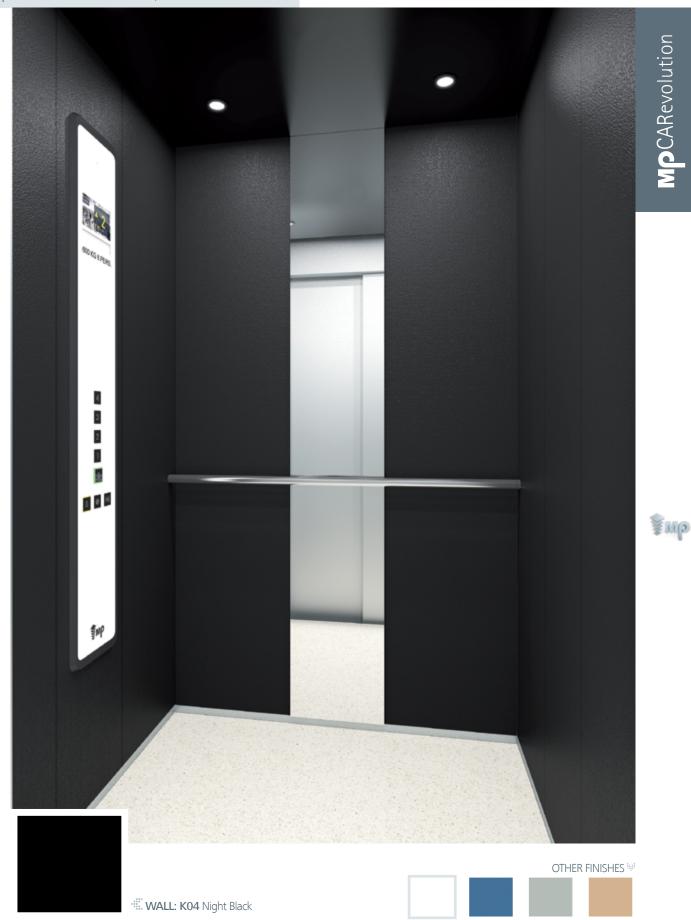

K04K10K11K17Night BlackAtlantic BlueTechno GreyNature Beige

WALL: K04 Night Black | FLOOR: G59 Artificial Granite White CEILING: L40 | MIRROR: Width of Panel | OPERATING PANEL FRAME: AL04 Black | OPERATING PANEL: FUSION COLOR AC4 DISPLAY: TFT | HANDRAIL: P12X12 | SKIRTING: AL12 Natural