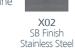

X16 SB X25 Finish Stainless Golden Shine Steel Plus

¶M₽

32

WALL: X25 Golden Shine | FLOOR: G04 Natural Granite Crystal White CEILING: L97 | MIRROR: Full with Band | OPERATING PANEL FRAME: AL11 Grey | OPERATING PANEL: FUSION COLOR AC7 | DISPLAY: LCD HANDRAIL: P13X12 | SKIRTING: X02 SB Finish Stainless Steel

These finishes are shown in the photo below

SB Finish

Stainless Steel

Mirror Finish

Steel

Linen

Skin

Steel Plus