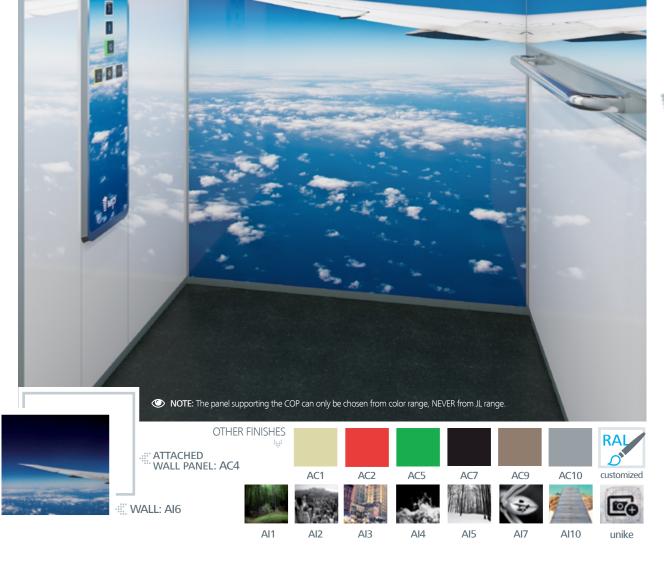

### WALL: AI6 ATTACHED WALL PANEL: AC4 FLOOR: R61 Vinyl Stone CEILING: L40 MIRROR: Partial OPERATING PANEL FRAME: AL11 Grey OPERATING PANEL: FUSION JL AI6 DISPLAY: LCD HANDRAIL: P13X12 SKIRTING: AL12 Natural

These finishes are shown in the photo below

All the walls made of coloured glass panels or printed photos and the COP integrated into the glass panel

₹Mp

43