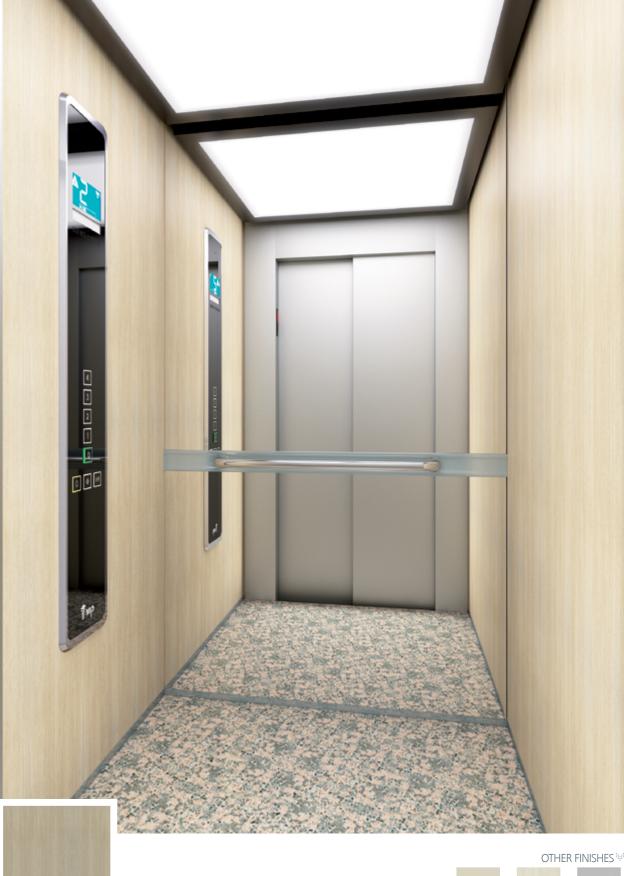

WALL: NE05 White Orchid | FLOOR: G04 Natural Granite Crystal White CEILING: L61 | MIRROR: Width of Panel | OPERATING PANEL FRAME: AL11 Grey | OPERATING PANEL: FUSION COLOR AC5 DISPLAY: LCD | HANDRAIL: P12X12 | SKIRTING: AL12 Natural

Range Finish NEO5 White Plastic-coated chipboard (melamine)

These finishes are shown in the photo below

NE02 Golden Rot

**NE04** 

Fresno

NE06 Grey

Soft

Range Finish **Newform** Shift Plastic-coated chipboard (melamine)