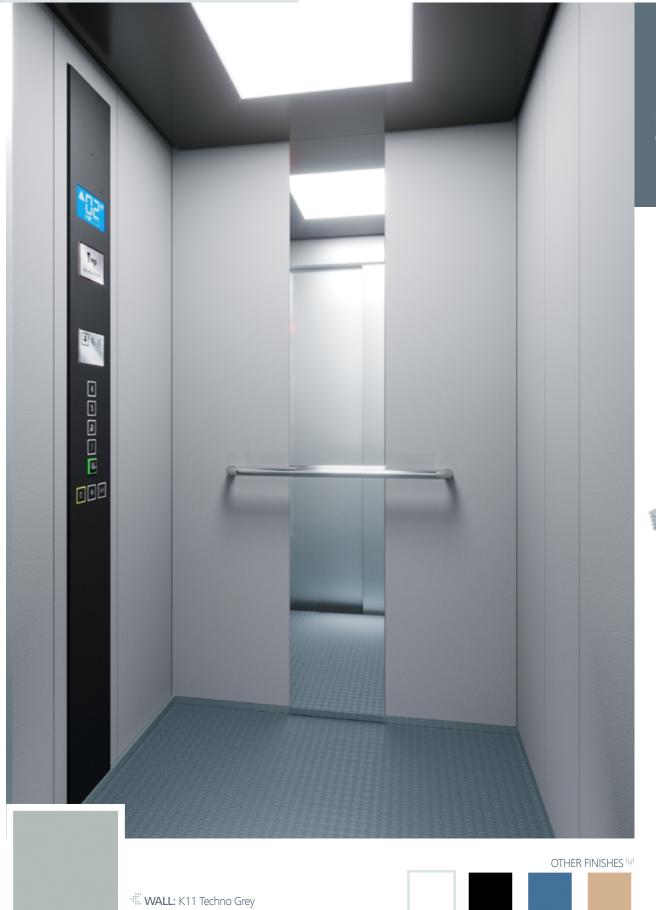

These finishes are shown in the photo below

Koloro K11 Techno Grey Solid colours

¶M₽

K04K10K17Night BlackAtlantic BlueNature Beige

K01 White

KOLORO KIT Nature Beige

WALL: K17 Nature Beige | FLOOR: R58 Vinyl Stone Charcoal Concrete | CEILING: L95 | MIRROR: Width of Panel | OPERATING PANEL FRAME: AL11 Grey | OPERATING PANEL: FUSION COLOR AC7 DISPLAY: LCD | HANDRAIL: P13X12 | SKIRTING: AL12 Natural

Night Black Techno Grey Nature Beige

White

WALL: K11 Techno Grey | FLOOR: R28 Circle Grey CEILING: L95 | MIRROR: Width of Panel OPERATING PANEL: FULL HEIGHT COLUMN X24 DISPLAY: LCD | HANDRAIL: P13X12 | SKIRTING: AL12 Natural