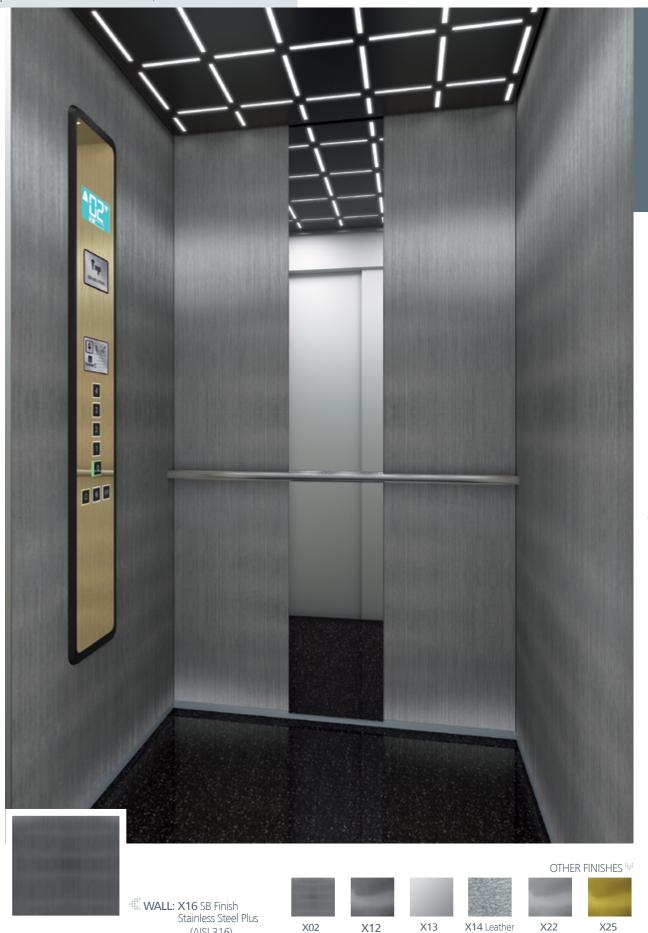

30

¶ M₽ WALL: X16 SB Finish Stainless Steel Plus | FLOOR: G53 Artificial Granite Night Mist | CEILING: L24 | MIRROR: Width of Panel | OPERATING PANEL FRAME: AL04 Black OPERATING PANEL: FUSION SUPRA X25 DISPLAY: LCD | HANDRAIL: P12X12 | SKIRTING: X16 SB Finish Stainless Steel Plus

Finish X16 SB Finish **Stainless Steel Plus** 

an

(AISI 316)

SB Finish

Stainless Steel

Mirror Finish

Steel

Linen