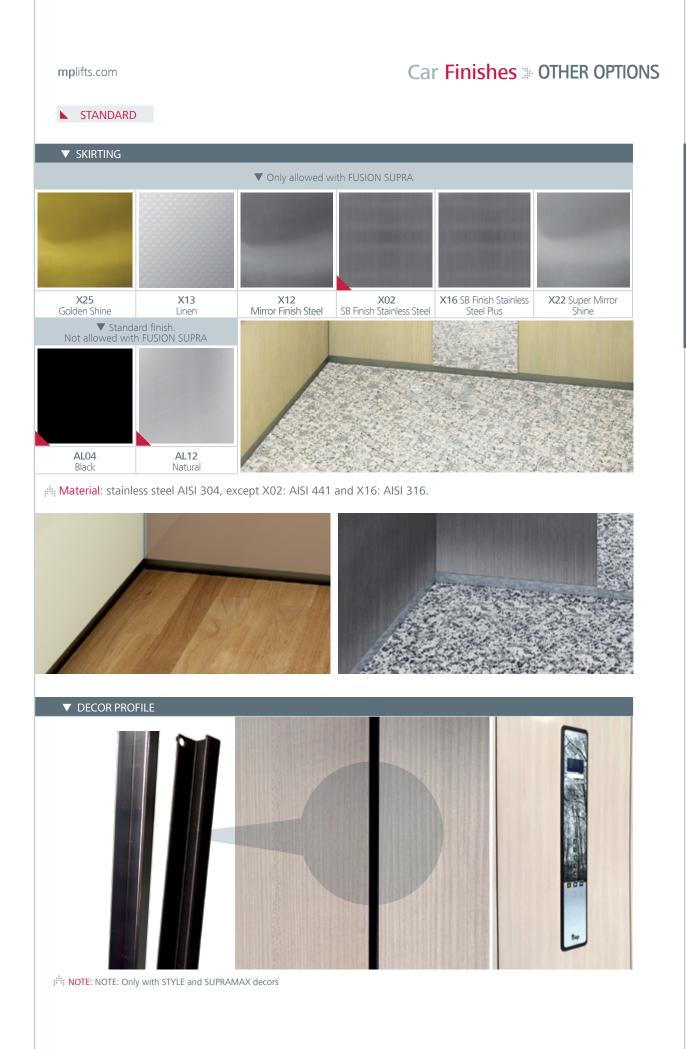

These finishes are shown in the photo below

Range **Exclusive** Laminated Plywood

WALLS: Exclusive. Customise the walls with a wide range of finishes.

Finish

WALL: NA01 Oak Nature | FLOOR: G04 Natural Granite Crystal White CEILING: L100 | MIRROR: Full with Band | OPERATING PANEL FRAME: AL11 Grey | OPERATING PANEL: FUSION COLOR AC7 DISPLAY: LCD | HANDRAIL: P13X12 | SKIRTING: AL12 Natural

These finishes are shown in the photo below

SuperMirror

Shine

Finish Steel

Skin

Stainless Steel Plus WALL: X12 Mirror Finish Steel | FLOOR: G01 Natural Granite Black CEILING: L100 | MIRROR: Partial | OPERATING PANEL FRAME: AL11 Grey | OPERATING PANEL: FUSION COLOR AC7 DISPLAY: LCD HANDRAIL: P13X12 | SKIRTING: X12 Mirror Finish Steel

Shine

Finish X13 Linen

SUPRA Stainless steel

WALL: X13 Linen | FLOOR: G63 Eco Granite Star Light CEILING: L96 | MIRROR: Full with Band | OPERATING PANEL FRAME: AL11 Grey | OPERATING PANEL: FUSION COLOR AC7 DISPLAY: LCD | HANDRAIL: P13X12 | SKIRTING: X13 Linen

30

¶ M₽ WALL: X16 SB Finish Stainless Steel Plus | FLOOR: G53 Artificial Granite Night Mist | CEILING: L24 | MIRROR: Width of Panel | OPERATING PANEL FRAME: AL04 Black OPERATING PANEL: FUSION SUPRA X25 DISPLAY: LCD | HANDRAIL: P12X12 | SKIRTING: X16 SB Finish Stainless Steel Plus

Skin

SuperMirror Golden Shine

Shine

Finish X22 SuperMirror Shine SUPRA Stainless steel

WALL: X22 SuperMirror Shine | FLOOR: G04 Natural Granite Crystal White CEILING: L21 | MIRROR: Width of Panel | OPERATING PANEL FRAME: AL11 Grey OPERATING PANEL: FUSION COLOR AC7 DISPLAY: LCD | HANDRAIL: P13X12 | SKIRTING: X22 Super Mirror Shine

X16 SB X25 Finish Stainless Golden Shine Steel Plus

¶M₽

32

WALL: X25 Golden Shine | FLOOR: G04 Natural Granite Crystal White CEILING: L97 | MIRROR: Full with Band | OPERATING PANEL FRAME: AL11 Grey | OPERATING PANEL: FUSION COLOR AC7 | DISPLAY: LCD HANDRAIL: P13X12 | SKIRTING: X02 SB Finish Stainless Steel