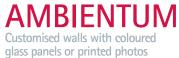

These finishes are shown in the photo below

**AMBIENTUM** Customised walls with coloured glass panels or printed photos

AI6

AI7

800 3

AI5

Al4

Al2

These finishes are shown in the photo below

**AMBIENTUM** Customised walls with coloured glass panels or printed photos

WALL: AI5

AI1

Al2

Al4

Al6

AI10

These finishes are shown in the photo below

glass panels or printed photos

WALL: AC5 | ATTACHED WALL PANEL: K01 White | FLOOR: G54 Artificial Granite Mist | CEILING: L100 | MIRROR: Partial | OPERATING PANEL FRAME: AL04 Black | OPERATING PANEL: FUSION JL Al1 DISPLAY: LCD | HANDRAIL: P13X12 | SKIRTING: AL04 Black