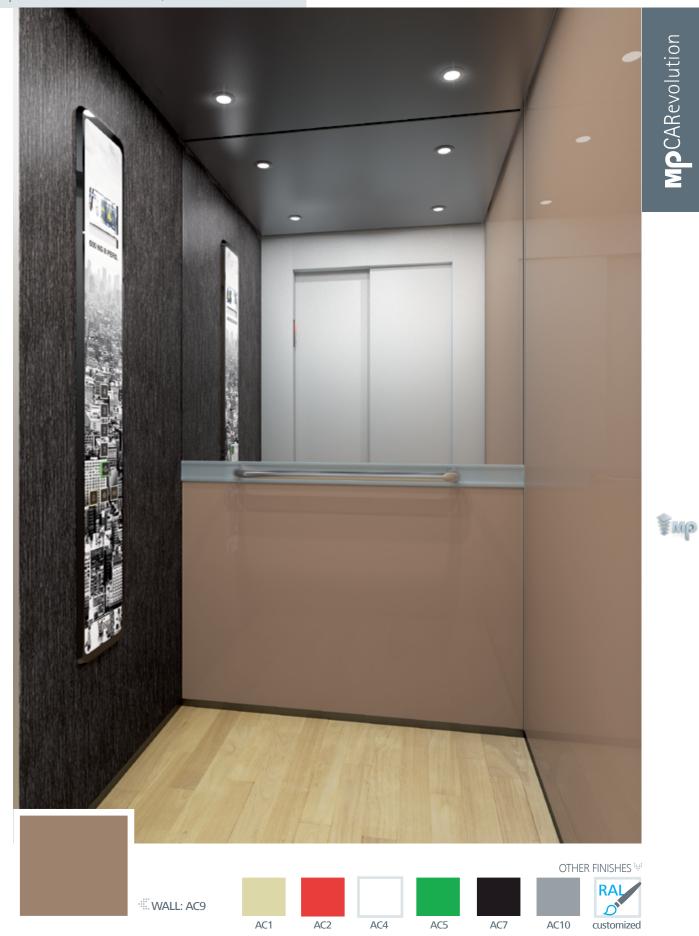

## AMBIENTUM

Customised walls with coloured glass panels or printed photos

These finishes are shown in the photo below

**AMBIENTUM** Customised walls with coloured glass panels or printed photos

AI6

AI7

800 3

AI5

Al4

Al2

These finishes are shown in the photo below

All the walls made of coloured glass panels or printed photos and the COP integrated into the glass panel

₹Mp

43