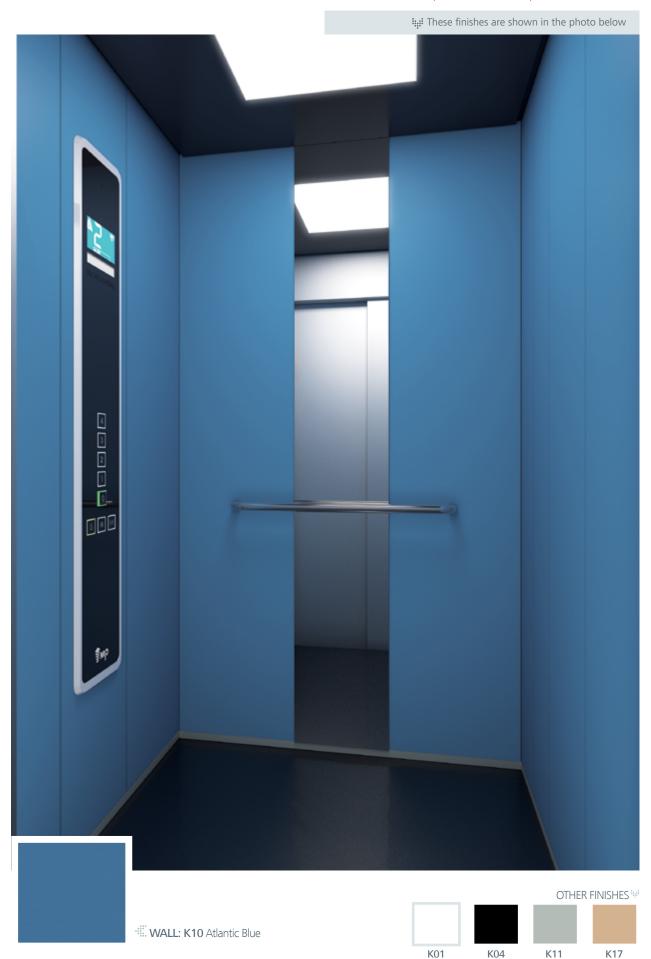

Range Finish KOIOTO :: KO4 Night Black Solid colours

These finishes are shown in the photo below

K01

White

K10

K11

Atlantic Blue Techno Grey Nature Beige

K17

15

WALL: K10 Atlantic Blue | FLOOR: G53 Artificial Granite Night Mist
 CEILING: L97 | MIRROR: Width of Panel | OPERATING PANEL
 FRAME: AL11 Grey | OPERATING PANEL: FUSION COLOR AC7
 DISPLAY: LCD | HANDRAIL: P13X12 | SKIRTING: AL12 Natural